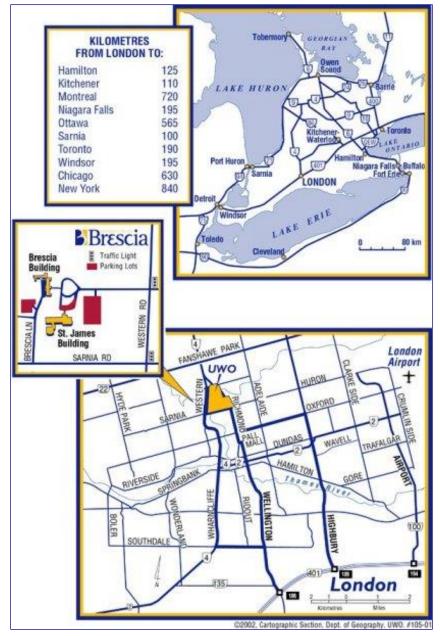

## **Directions to Clare Hall**

## From the East:

Follow Hwy 401 to Veteran's Parkway, 1. exit 194 (formerly Airport Road).

2. Take Veterans Parkway Road north to Oxford Street.

3. Turn left on Oxford Street and proceed to Wharncliffe Road.

4. Turn right on Wharncliffe, which becomes Western Road.

Follow Western Road and turn left at 5. Sarnia Road.

Turn right at the Brescia sign 6.

Follow up the hill and you will see 7. Clare Hall Residence!

## From the West or South:

Follow Hwy 2/4 (Wharncliffe) north 1.

past Oxford Street, merge onto Western Road. 2. Follow Western Road and turn left at Sarnia Road.

3. Turn right at the Brescia sign.

4. Follow up the hill and you will see Clare Hall Residence

## From the North:

1. Follow Hwy 4 south to Richmond Street, merge onto Western Road (stay to the right). 2.

Follow Western Road.

Turn right at Sarnia Road (the 4<sup>th</sup> set of 3. lights)

Turn right at the Brescia sign. 4.

5. Follow up the hill and you will see Clare Hall Residence!